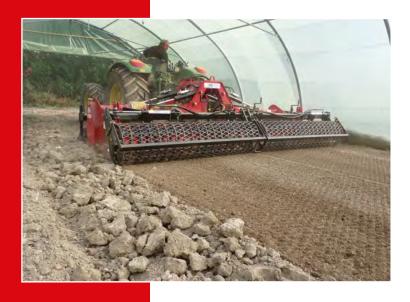

## STONE BURIER WITH REAR ROLLER TYPE MEGA

## For tractors from 140 to 240 HP

Built with a working width from 360 to 500 cm, required power from 140 to 240 HP and working depth from 15 to 30 cm.

ROTOSTONE MEGA is a series of folding stones and clods buriers for medium-large horticultural companies. The use of high flexibility materials and the special design of the central frame allow to contain the machine's weight and to keep a high quality standard.

All these features allow to use medium-high powers tractors with working widths bigger than the standard ones.

Designed to work in soils with stones that have a diameter from 20 to 25 cm.

|      | ТҮРЕ     |     |     | ø (b) |        |     | <b>5</b> |     | 470. |       |
|------|----------|-----|-----|-------|--------|-----|----------|-----|------|-------|
|      |          | cm  | cm  | mm    | N°     | rpm | Нр       | mm  | Kg   | cm    |
| MEGA | 360 MEGA | 360 | 400 | 520   | 72/108 | 280 | 140-160  | 480 | 2560 | 15/30 |
|      | 420 MEGA | 420 | 460 | 520   | 80/120 | 280 | 160-170  | 480 | 2710 | 15/30 |
|      | 460 MEGA | 460 | 500 | 520   | 88/132 | 280 | 170-180  | 480 | 2940 | 15/30 |
|      | 500 MEGA | 500 | 540 | 520   | 96/144 | 280 | 180-240  | 480 | 3120 | 15/30 |