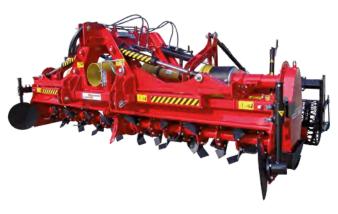

## STONE BURIER WITH REAR ROLLER TYPE MEGA

## For tractors from 140 to 240 HP

Built with a working width from 360 to 500 cm, required power from 140 to 240 HP and working depth from 15 to 30 cm.

ROTOSTONE MEGA is a series of folding stones and clods buriers for medium-large horticultural companies. The use of high flexibility materials and the special design of the central frame allow to contain the machine's weight and to keep a high quality standard.

All these features allow to use medium-high powers tractors with working widths bigger than the standard ones.

Designed to work in soils with stones that have a diameter from 20 to 25 cm.

|      | ТҮРЕ     |     |     | ø (b) |        |     | <b>5</b> |     | 470. |       |
|------|----------|-----|-----|-------|--------|-----|----------|-----|------|-------|
|      |          | cm  | cm  | mm    | N°     | rpm | Нр       | mm  | Kg   | cm    |
| MEGA | 360 MEGA | 360 | 400 | 520   | 72/108 | 280 | 140-160  | 480 | 2560 | 15/30 |
|      | 420 MEGA | 420 | 460 | 520   | 80/120 | 280 | 160-170  | 480 | 2710 | 15/30 |
|      | 460 MEGA | 460 | 500 | 520   | 88/132 | 280 | 170-180  | 480 | 2940 | 15/30 |
|      | 500 MEGA | 500 | 540 | 520   | 96/144 | 280 | 180-240  | 480 | 3120 | 15/30 |