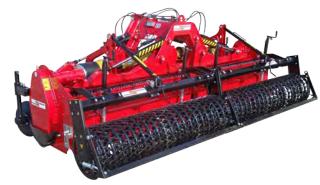

## STONE BURIER WITH REAR ROLLER TYPE MEGA

## For tractors from 140 to 240 HP

Built with a working width from 360 to 500 cm, required power from 140 to 240 HP and working depth from 15 to 30 cm.

ROTOSTONE MEGA is a series of folding stones and clods buriers for medium-large horticultural companies. The use of high flexibility materials and the special design of the central frame allow to contain the machine's weight and to keep a high quality standard.

All these features allow to use medium-high powers tractors with working widths bigger than the standard ones.

Designed to work in soils with stones that have a diameter from 20 to 25 cm.

|      | ТҮРЕ     |     |     | ø (b) |        |     | <b>5</b> |     | 470. |       |
|------|----------|-----|-----|-------|--------|-----|----------|-----|------|-------|
|      |          | cm  | cm  | mm    | N°     | rpm | Нр       | mm  | Kg   | cm    |
| MEGA | 360 MEGA | 360 | 400 | 520   | 72/108 | 280 | 140-160  | 480 | 2560 | 15/30 |
|      | 420 MEGA | 420 | 460 | 520   | 80/120 | 280 | 160-170  | 480 | 2710 | 15/30 |
|      | 460 MEGA | 460 | 500 | 520   | 88/132 | 280 | 170-180  | 480 | 2940 | 15/30 |
|      | 500 MEGA | 500 | 540 | 520   | 96/144 | 280 | 180-240  | 480 | 3120 | 15/30 |