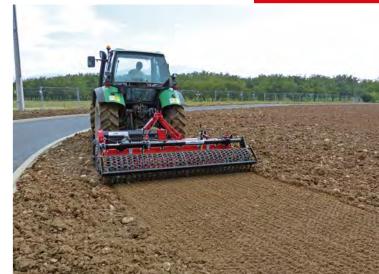

## For tractors from 70 to 120 HP

Built with a working width from 145 to 250 cm, required power from 70 to 120 HP and working depth from 15 to 25 cm. RSC stone burier is used mainly by horticultural companies that need to work in hard soils.

Designed to work in soils with stones that have a diameter from 15 to 25 cm.

|     | TYPE    |     |     | ø 🏚 |    |     | <b>5</b> |     | & <b>10</b> | <u> </u> |
|-----|---------|-----|-----|-----|----|-----|----------|-----|-------------|----------|
| RSC |         | cm  | cm  | mm  | N° | rpm | Нр       | mm  | Kg          | cm       |
|     | 145 RSC | 145 | 185 | 460 | 28 | 260 | 70-80    | 480 | 980         | 15/25    |
|     | 165 RSC | 165 | 205 | 460 | 32 | 260 | 70-80    | 480 | 1060        | 15/25    |
|     | 185 RSC | 185 | 225 | 460 | 36 | 260 | 70-80    | 480 | 1140        | 15/25    |
|     | 210 RSC | 210 | 250 | 460 | 40 | 260 | 80-100   | 480 | 1220        | 15/25    |
|     | 230 RSC | 230 | 270 | 460 | 44 | 260 | 80-100   | 480 | 1300        | 15/25    |
|     | 250 RSC | 250 | 290 | 460 | 48 | 260 | 90-120   | 480 | 1380        | 15/25    |