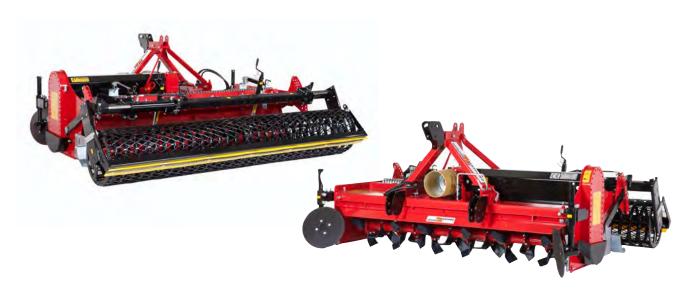

## STONE BURIER WITH REAR ROLLER TYPE RSC

## For tractors from 70 to 120 HP

Built with a working width from 145 to 250 cm, required power from 70 to 120 HP and working depth from 15 to 25 cm. RSC stone burier is used mainly by horticultural companies that need to work in hard soils.

Designed to work in soils with stones that have a diameter from 15 to 25 cm.

|     | TYPE    |     |     | ø 🏚 |    |     | <b>5</b> |     | & <b>10</b> | <u> </u> |
|-----|---------|-----|-----|-----|----|-----|----------|-----|-------------|----------|
| RSC |         | cm  | cm  | mm  | N° | rpm | Нр       | mm  | Kg          | cm       |
|     | 145 RSC | 145 | 185 | 460 | 28 | 260 | 70-80    | 480 | 980         | 15/25    |
|     | 165 RSC | 165 | 205 | 460 | 32 | 260 | 70-80    | 480 | 1060        | 15/25    |
|     | 185 RSC | 185 | 225 | 460 | 36 | 260 | 70-80    | 480 | 1140        | 15/25    |
|     | 210 RSC | 210 | 250 | 460 | 40 | 260 | 80-100   | 480 | 1220        | 15/25    |
|     | 230 RSC | 230 | 270 | 460 | 44 | 260 | 80-100   | 480 | 1300        | 15/25    |
|     | 250 RSC | 250 | 290 | 460 | 48 | 260 | 90-120   | 480 | 1380        | 15/25    |