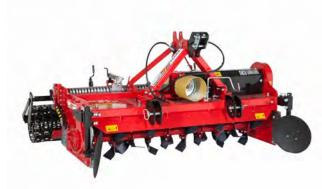

## STONE BURIER WITH REAR ROLLER TYPE RSL

## For tractors from 60 to 110 HP

Built with a working width from 125 to 250 cm, required power from 60 to 110 HP and working depth from 15 to 25 cm. RSL stone burier is used mainly by horticultural companies that need a solid and light machine with strong components.

Designed to work in soils with stones that have a diameter from 10 to 25 cm.

|     | ТҮРЕ    |     |     | o o |       |     | <b>F</b> |     | & <b>10</b> |       |
|-----|---------|-----|-----|-----|-------|-----|----------|-----|-------------|-------|
| RSL |         | cm  | cm  | mm  | N°    | rpm | Нр       | mm  | Kg          | cm    |
|     | 125 RSL | 125 | 165 | 420 | 24/36 | 260 | 60-70    | 360 | 770         | 15/25 |
|     | 145 RSL | 145 | 185 | 420 | 28/42 | 260 | 60-80    | 360 | 800         | 15/25 |
|     | 165 RSL | 165 | 205 | 420 | 32/48 | 260 | 60-80    | 360 | 880         | 15/25 |
|     | 185 RSL | 185 | 225 | 420 | 36/54 | 260 | 60-80    | 360 | 960         | 15/25 |
|     | 210 RSL | 210 | 250 | 420 | 40/60 | 260 | 80-100   | 360 | 1040        | 15/25 |
|     | 230 RSL | 230 | 270 | 420 | 44/66 | 260 | 80-100   | 360 | 1120        | 15/25 |
|     | 250 RSL | 250 | 290 | 420 | 48/72 | 260 | 90-110   | 360 | 1200        | 15/25 |