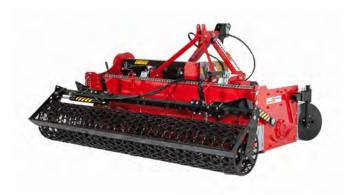

## STONE BURIER WITH REAR ROLLER TYPE RSL

## For tractors from 60 to 110 HP

Built with a working width from 125 to 250 cm, required power from 60 to 110 HP and working depth from 15 to 25 cm. RSL stone burier is used mainly by horticultural companies that need a solid and light machine with strong components.

Designed to work in soils with stones that have a diameter from 10 to 25 cm.

|     | ТҮРЕ    |     |     | o o |       |     | <b>F</b> |     | & <b>10</b> |       |
|-----|---------|-----|-----|-----|-------|-----|----------|-----|-------------|-------|
| RSL |         | cm  | cm  | mm  | N°    | rpm | Нр       | mm  | Kg          | cm    |
|     | 125 RSL | 125 | 165 | 420 | 24/36 | 260 | 60-70    | 360 | 770         | 15/25 |
|     | 145 RSL | 145 | 185 | 420 | 28/42 | 260 | 60-80    | 360 | 800         | 15/25 |
|     | 165 RSL | 165 | 205 | 420 | 32/48 | 260 | 60-80    | 360 | 880         | 15/25 |
|     | 185 RSL | 185 | 225 | 420 | 36/54 | 260 | 60-80    | 360 | 960         | 15/25 |
|     | 210 RSL | 210 | 250 | 420 | 40/60 | 260 | 80-100   | 360 | 1040        | 15/25 |
|     | 230 RSL | 230 | 270 | 420 | 44/66 | 260 | 80-100   | 360 | 1120        | 15/25 |
|     | 250 RSL | 250 | 290 | 420 | 48/72 | 260 | 90-110   | 360 | 1200        | 15/25 |