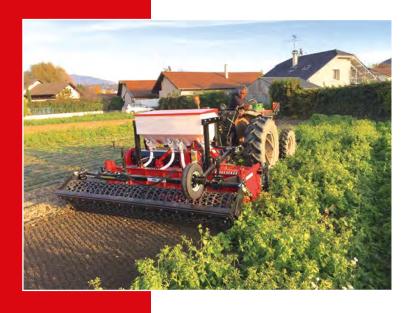

## STONE BURIER WITH REAR ROLLER TYPE RSL

## For tractors from 60 to 110 HP

Built with a working width from 125 to 250 cm, required power from 60 to 110 HP and working depth from 15 to 25 cm. RSL stone burier is used mainly by horticultural companies that need a solid and light machine with strong components.

Designed to work in soils with stones that have a diameter from 10 to 25 cm.

|     | ТҮРЕ    |     |     | o o |       |     | <b>F</b> |     | & <b>10</b> |       |
|-----|---------|-----|-----|-----|-------|-----|----------|-----|-------------|-------|
| RSL |         | cm  | cm  | mm  | N°    | rpm | Нр       | mm  | Kg          | cm    |
|     | 125 RSL | 125 | 165 | 420 | 24/36 | 260 | 60-70    | 360 | 770         | 15/25 |
|     | 145 RSL | 145 | 185 | 420 | 28/42 | 260 | 60-80    | 360 | 800         | 15/25 |
|     | 165 RSL | 165 | 205 | 420 | 32/48 | 260 | 60-80    | 360 | 880         | 15/25 |
|     | 185 RSL | 185 | 225 | 420 | 36/54 | 260 | 60-80    | 360 | 960         | 15/25 |
|     | 210 RSL | 210 | 250 | 420 | 40/60 | 260 | 80-100   | 360 | 1040        | 15/25 |
|     | 230 RSL | 230 | 270 | 420 | 44/66 | 260 | 80-100   | 360 | 1120        | 15/25 |
|     | 250 RSL | 250 | 290 | 420 | 48/72 | 260 | 90-110   | 360 | 1200        | 15/25 |